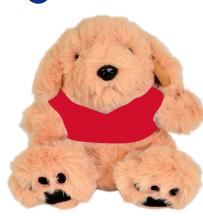

# JOB NO. XXXXXX PT103 - Plush Puppy

| Product Colour/s (Please specify product colour/s here) | Product Size<br>160mm W x 150mm H<br>T-shirt : 115mm W x 50mm H | Actual Print Size (Please specify actual print size here) |
|---------------------------------------------------------|-----------------------------------------------------------------|-----------------------------------------------------------|
| Print colour/s (Please specify print colour/s here)     | Print Method  ☐ Digital Transfer: 30mm W x 20mm H               |                                                           |

### QTY:





Sample of finished product. Approx. 30% size

## ARTWORK (100% approx.)

## NEW/REPEAT ORDER/REDO/BACK ORDER

#### Additional Notes/Art Instructions:

\*Special art instructions that needs to be noted shall be placed here. If none, this note must be removed.

#### Disclaimer:

Colour proofs are to be used as a guide only.

Line drawing is for approximate print positional guide only.

Please familiarise yourself with the product prior to approving.

It is not intended to be an exact scale or detailed representation.

Small details or text, including ® ◎™, may fill in and not be legible.

Dotted lines will not be printed and are for maximum print guide only.

The fine lines and details in your logo may not be able to be produced clearly.