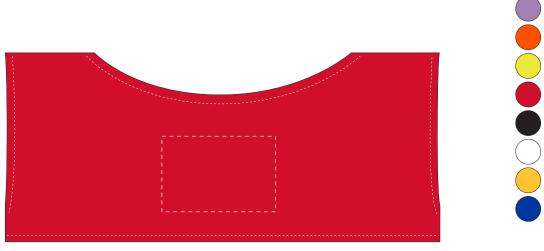

# JOB NO. XXXXXX PT103 - Plush Puppy

| Product Colour/s (Please specify product colour/s here) | Product Size<br>160mm W x 150mm H<br>T-shirt : 115mm W x 50mm H | Actual Print Size (Please specify actual print size here) |
|---------------------------------------------------------|-----------------------------------------------------------------|-----------------------------------------------------------|
| Print colour/s (Please specify print colour/s here)     | Print Method  ☐ Digital Transfer: 30mm W x 20mm H               |                                                           |

## ARTWORK (100% approx.)

#### Disclaimer:

Colour proofs are to be used as a guide only.

Line drawing is for approximate print positional guide only.

Please familiarise yourself with the product prior to approving.

It is not intended to be an exact scale or detailed representation.

Small details or text, including ® ◎™, may fill in and not be legible.

Dotted lines will not be printed and are for maximum print guide only.

The fine lines and details in your logo may not be able to be produced clearly.